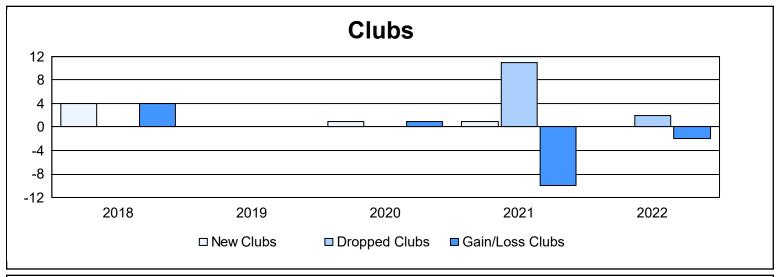

District 122 As of June 2022 Cumulative

| Year      | New<br>Clubs | Dropped<br>Clubs | Gain/<br>Loss<br>Clubs | New<br>Members | Charter<br>Members | Reinstate<br>Members | Transfer<br>Members | Total<br>Member<br>Added | Total<br>Members<br>Dropped | Gain/<br>Loss<br>Members |
|-----------|--------------|------------------|------------------------|----------------|--------------------|----------------------|---------------------|--------------------------|-----------------------------|--------------------------|
| 2017-2018 | 4            | 0                | 4                      | 50             | 86                 | 1                    | 0                   | 137                      | 82                          | 55                       |
| 2018-2019 | 0            | 0                | 0                      | 42             | 0                  | 0                    | 1                   | 43                       | 45                          | -2                       |
| 2019-2020 | 1            | 0                | 1                      | 47             | 23                 | 12                   | 5                   | 87                       | 81                          | 6                        |
| 2020-2021 | 1            | 11               | -10                    | 10             | 23                 | 1                    | 2                   | 36                       | 213                         | -177                     |
| 2021-2022 | 0            | 2                | -2                     | 16             | 1                  | 1                    | 1                   | 19                       | 65                          | -46                      |
| Average   | 1            | 3                | -1                     | 33             | 27                 | 3                    | 2                   | 64                       | 97                          | -33                      |