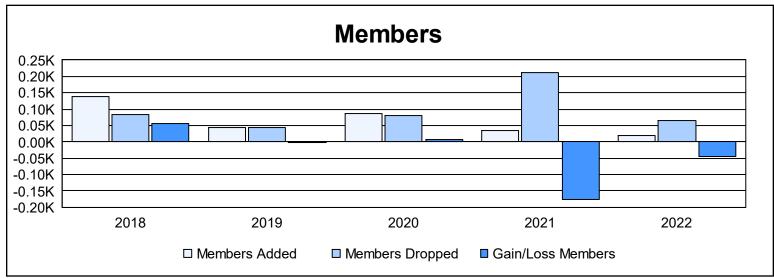

District 122 As of June 2022 Cumulative

| Year      | New<br>Clubs | Dropped<br>Clubs | Gain/<br>Loss<br>Clubs | New<br>Members | Charter<br>Members | Reinstate<br>Members | Transfer<br>Members | Total<br>Member<br>Added | Total<br>Members<br>Dropped | Gain/<br>Loss<br>Members |
|-----------|--------------|------------------|------------------------|----------------|--------------------|----------------------|---------------------|--------------------------|-----------------------------|--------------------------|
| 2017-2018 | 4            | 0                | 4                      | 50             | 86                 | 1                    | 0                   | 137                      | 82                          | 55                       |
| 2018-2019 | 0            | 0                | 0                      | 42             | 0                  | 0                    | 1                   | 43                       | 45                          | -2                       |
| 2019-2020 | 1            | 0                | 1                      | 47             | 23                 | 12                   | 5                   | 87                       | 81                          | 6                        |
| 2020-2021 | 1            | 11               | -10                    | 10             | 23                 | 1                    | 2                   | 36                       | 213                         | -177                     |
| 2021-2022 | 0            | 2                | -2                     | 16             | 1                  | 1                    | 1                   | 19                       | 65                          | -46                      |
| Average   | 1            | 3                | -1                     | 33             | 27                 | 3                    | 2                   | 64                       | 97                          | -33                      |